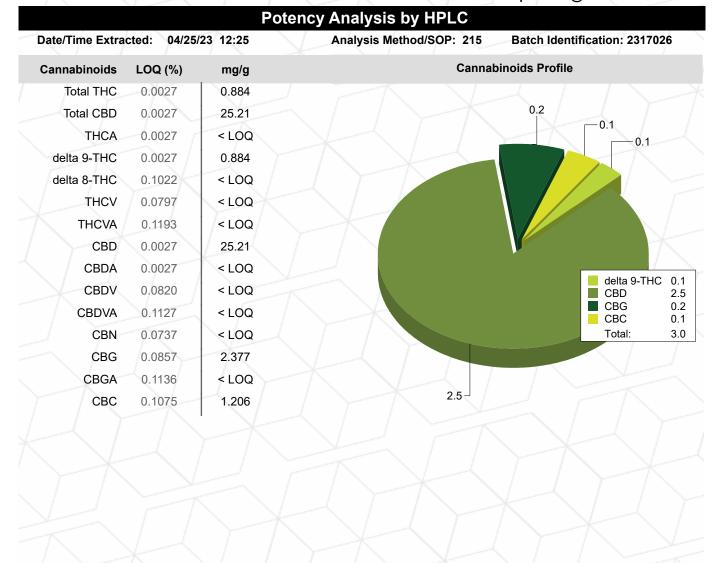

### Delta Alternatives

questions@deltaalternatives.com

|            | Primary and D | uplicate Result | s at a Glance |                            |
|------------|---------------|-----------------|---------------|----------------------------|
|            | Averaged      | Primary         | Duplicate     | %RPD<br>(10% Action Level) |
| Total THC: | 0.0867 %      | 0.0884 %        | 0.0849 %      | 4.04 % PASS                |
| Total CBD: | 2.541 %       | 2.521 %         | 2.561 %       | 1.57 % PASS                |

### **Delta Alternatives**

guestions@deltaalternatives.com

Total THC = delta 9-THC + (THCA \* 0.877) Total CBD = CBD + (CBDA \* 0.877) Total CBG = CBG + (CBGA \* 0.878) LOQ=Limit of Quantification, the lowest measurable concentration of an analyte.